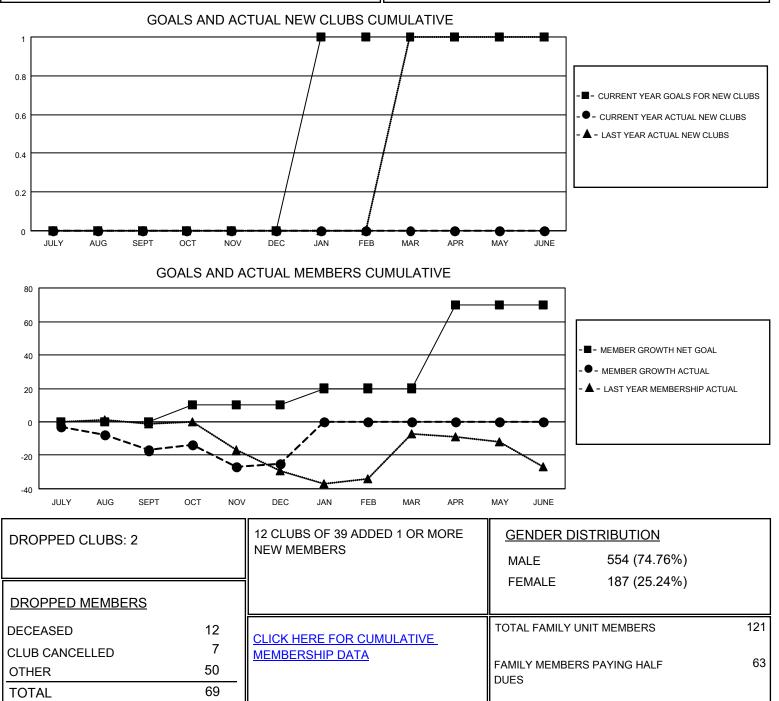

## LOCATION ALABAMA

District 34 B

Results as of: 12/31/2020

| Clubs                 |               |           |               | Members               |                         |                         |                                                    |
|-----------------------|---------------|-----------|---------------|-----------------------|-------------------------|-------------------------|----------------------------------------------------|
| RESULTS FOR 2020-2021 |               |           |               | RESULTS FOR 2020-2021 |                         |                         |                                                    |
| QUARTER               | NEW CLUB GOAL | NEW CLUBS | DROPPED CLUBS | QUARTER               | IBER GROWTH NET<br>GOAL | MEMBER GROWTH<br>ACTUAL | DROPPED<br>MEMBERS ACTUAL<br>(including transfers) |
| JULY/AUG/SEPT         | 0             | 0         | 0             | JULY/AUG/SEPT         | 0                       | 11                      | 24                                                 |
| OCT/NOV/DEC           | 0             | 0         | 2             | OCT/NOV/DEC           | 10                      | 39                      | 45                                                 |
| JAN/FEB/MAR           | 1             | 0         | 0             | JAN/FEB/MAR           | 10                      | 0                       | 0                                                  |
| APR/MAY/JUNE          | 0             | 0         | 0             | APR/MAY/JUNE          | 50                      | 0                       | 0                                                  |